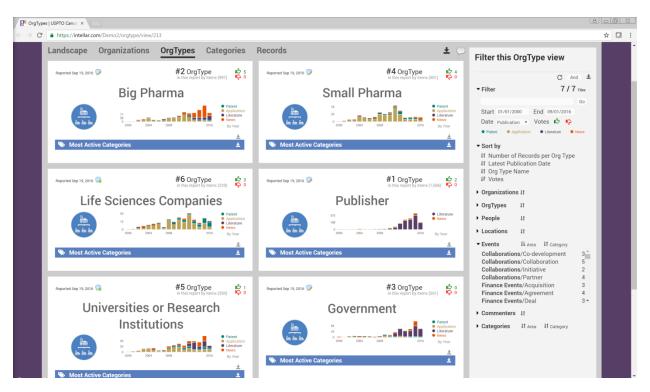

# **Organization Types**

This collapsed Organization Types View reveals meaningful publishing trends. Looking carefully one sees the earliest publishing is in USPTO patents/applications (green/gold), demonstrating incentives to patent first in almost every Organization Type. To improve early investment, one would need to monitor Government publications (purple) or hone in on news (orange) about e.g., business events involving Life Sciences Companies. As Publisher output picks up in the Landscape, earlier studies are often not reported by highest-impact journals until approved by the FDA. This indicates a need for smarter library subscription policies to obtain lower-impact journals that may not be in "popular" collections, but which could provide more bang for the buck, if focused on Melanoma.