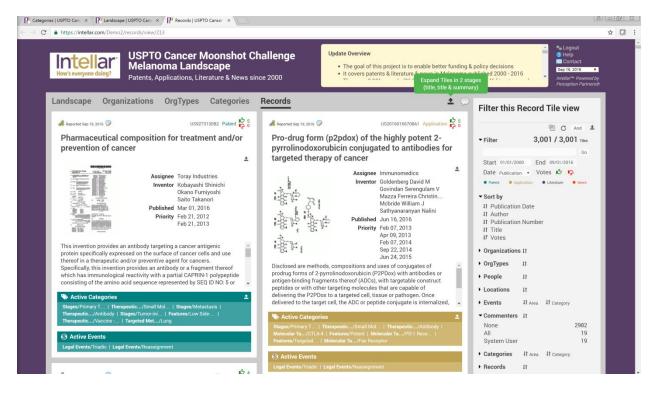

## **Melanoma Taxonomies**

| Intella<br>How's everyone doing | USPTO Cancer<br>Melanoma Lano<br>Patents, Applications, L                                                                                       | Moonshot C<br>dscape<br>iterature & News si | hallenge           |                                                                                                                                                   | project is to enable better fundir<br>s & literature & news in Melanom | a published 2000 - 2016                                                                                                                                                                                                                                                                                                                                                            | ered by                                                               |
|---------------------------------|-------------------------------------------------------------------------------------------------------------------------------------------------|---------------------------------------------|--------------------|---------------------------------------------------------------------------------------------------------------------------------------------------|------------------------------------------------------------------------|------------------------------------------------------------------------------------------------------------------------------------------------------------------------------------------------------------------------------------------------------------------------------------------------------------------------------------------------------------------------------------|-----------------------------------------------------------------------|
| Landscape Oi                    | rganizations OrgTypes                                                                                                                           | Categories                                  | Records            |                                                                                                                                                   |                                                                        | Filter this Categories view                                                                                                                                                                                                                                                                                                                                                        | ٦                                                                     |
| S Approved Drugs                | Show Bar Graphs  Foatures  6  60 Cost-effective  152 High Selectivity  153 Low Side effect  255 Potent  228 Synergistic  474 Targeted Treatment | Molecular<br>Targets                        | Areas & Categories | Targeted<br>Metastasis<br>Organs<br>54 Bone<br>109 Brain<br>4 Gi Tract<br>1<br>6 Kidney<br>63 Liver<br>116 Lung<br>89 Lymph Node<br>1<br>1 Spleen | Therapeutic<br>Options                                                 | C       Add         • Yeare       • Learent       • Learent         • Organizations II       263/7         US Food & Drug,       263/7         Bristob-Myers,       6/7/75/32         Genentech       16/7/57/25         Marcian A       9         Novaria       6/37/163         • Categories       If Area         Tstages/Primary Tumor       263         Tstages/Primary Tumor | s<br>8<br>8<br>4<br>0<br>0 <del>↓</del><br>2<br>4<br>4<br>7<br>0<br>0 |

The Categories View shows a technology taxonomy emphasizing activity by Document Type. Important areas are Approved Drugs, Molecular Targets and Therapeutic Options. B-RAF, and CTLA-4 Receptors are the most popular targets in the literature. PI3K-AKT is the most patented to date for Melanoma.