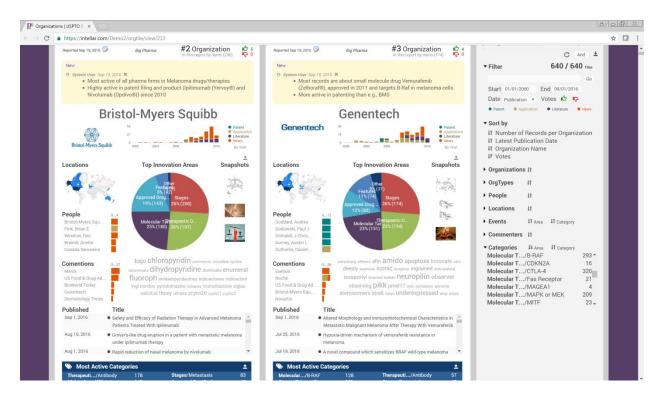

By expanding Organization tiles one can compare details between firms. Above, we see (across the innovation area pie charts; top category bottom boxes; categories in right pane and TFIDF extracted concepts) the research differences between BMS – with more US research efforts directed more to antibodies – compared to Genentech with more small molecule approaches targeted to B-RAF. User comments in context can hide/show at top of tiles (balloon icons). Voted tiles sort in right pane to make this comparison.